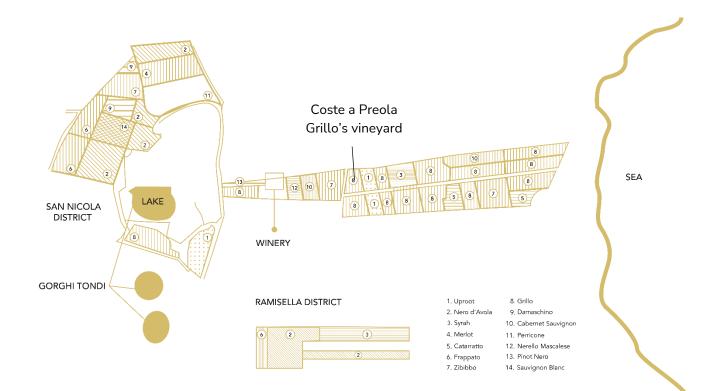

## **Coste a Preola Grillo 2022** Grillo Sicilia DOC from organic farming – Territoriali range

**Coste a Preola** is the name chosen to pay tribute to Sicily and its biodiversity: this is the name of the vineyards' area, located in this western part of the island, close to the Mediterranean Sea and to the WWF Nature Reserve Lake Preola and Gorghi Tondi.

**Pairings:** Particularly suitable with raw fish and shellfish appetizers. Excellent with fish soups, baked fish, and tasty vegetable pies. Serve at 8-10 °C (46.5-50 °F)

**In the vineyards:** Coste a Preola Grillo grapes' come from a nearly 20 years old vineyard, trained with a single Guyot, whose density is 4,600 vines per hectare, with a production of about 8 tons. The soil is composed of a medium-textured limestone substrate tending to sandy. The harvest starts the second decade of August